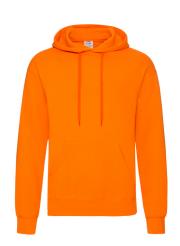

# **CLASSIC HOODED SWEAT**





### Material/Weight

### **Packing**

80% cotton, 20% polyester\*, \*HD, RX, R6, VF, VH 60% cotton, 40% polyester, White & H/Grey -260g/m<sup>2</sup>, Colour - 280g/m<sup>2</sup>

24, (24 all sizes)

- Double fabric hood
- Self-coloured flat draw cord
- Front kangaroo pocket
- Waist and cuff in cotton/LYCRA® rib

S - 2XL 3XL available in White, Black, Navy, Heather Grey and Deep Navy only



GREY



#### 40









#### **Decoration**











Printing and transfers: Test to ensure your inks and equipment are suitable for printing on this fabric.





## CLASSIC HOODED SWEAT 062208

# **Garment Dimensions**

| Sizes | Body Width (cm) | Body Length (cm) |
|-------|-----------------|------------------|
| S     | 51.0            | 67.0             |
| M     | 56.0            | 69.5             |
| L     | 61.0            | 73.5             |
| XL    | 63.5            | 77.0             |
| 2XL   | 68.5            | 80.0             |
| 3XL   | 73.5            | 83.0             |
| 4XL   | 76.0            | 84.0             |
| 5XL   | 80.0            | 85.0             |