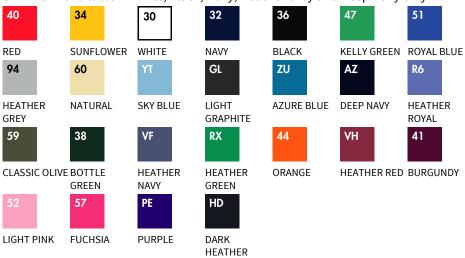

# **CLASSIC HOODED SWEAT**





### Material/Weight

### **Packing**

80% cotton, 20% polyester\*, \*HD, RX, R6, VF, VH 60% cotton, 40% polyester, White & H/Grey -260g/m<sup>2</sup>, Colour - 280g/m<sup>2</sup>

24, (24 all sizes)

- Double fabric hood
- Self-coloured flat draw cord
- Front kangaroo pocket
- Waist and cuff in cotton/LYCRA® rib

S - 2XL 3XL available in White, Black, Navy, Heather Grey and Deep Navy only



GREY



#### 40









#### **Decoration**











Printing and transfers: Test to ensure your inks and equipment are suitable for printing on this fabric.





## CLASSIC HOODED SWEAT 062208

# **Garment Dimensions**

| Sizes | Body Width (cm) | Body Length (cm) |
|-------|-----------------|------------------|
| S     | 51.0            | 67.0             |
| M     | 56.0            | 69.5             |
| L     | 61.0            | 73.5             |
| XL    | 63.5            | 77.0             |
| 2XL   | 68.5            | 80.0             |
| 3XL   | 73.5            | 83.0             |
| 4XL   | 76.0            | 84.0             |
| 5XL   | 80.0            | 85.0             |